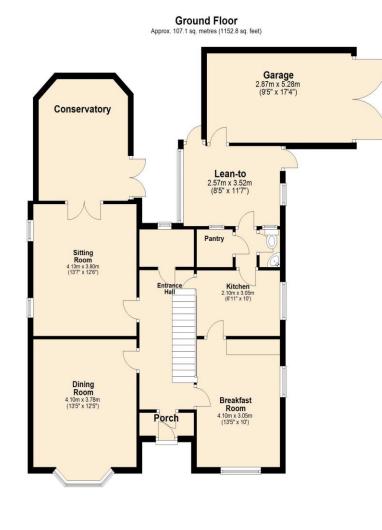

First Floor

nest ESTATES

### 8-9 Red Lion Street Stamford Lincolnshire PE9 1PA

01780 238110 info@nestestates.co.uk www.nestestates.co.uk

Total area: approx. 180.9 sq. metres (1947.1 sq. feet)