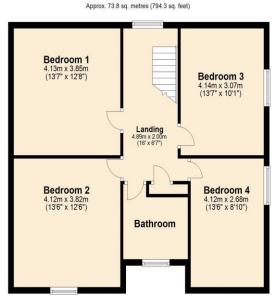

First Floor

nest ESTATES

### 8-9 Red Lion Street Stamford Lincolnshire PE9 1PA

01780 238110 info@nestestates.co.uk www.nestestates.co.uk

Total area: approx. 180.9 sq. metres (1947.1 sq. feet)